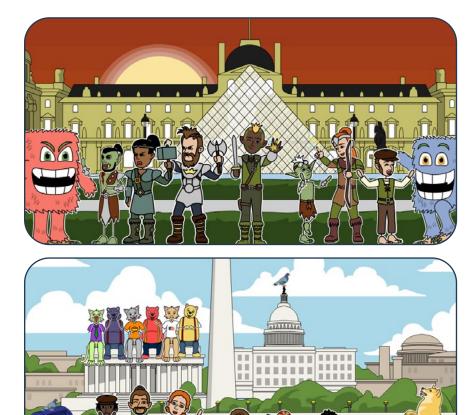

#### New Art

Find more new scenes and characters in the Storyboard Creator. Be on the lookout for:

- A variety of city skylines including Washington D.C., Boston, and Chicago!
- The Louvre
- US Mailbox
- Snowboard
- Chess board
- Red Panda
- Dwarves, Goblin, Elves!
- And lots more!