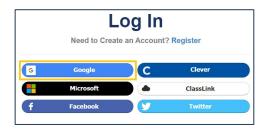

Students go to www.storyboardthat.com. They can log in by clicking "Log In" on the home page, then the "Google" button.