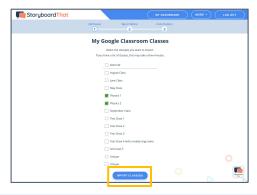

**Step 3:** Sign Into Your Google Classroom

Click "Allow".

Step 4: Roster Classes and Students

Select your classes to roster from Google Classroom into Storyboard That. Click "Roster Class(es)".

Success! Students will be in the correct classes & can log in with Google!