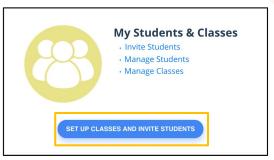

## Set Up Your Students in Classes

Step 1: Start from My Dashboard

Look near the "Students & Classes" dashboard icon. Click "Set Up Classes and Invite Students".

**Step 2:** Click Import Your Classes under the Google Classroom icon.