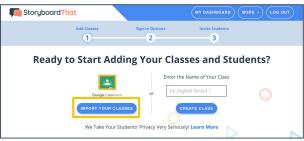

## Set Up Your Students in Classes

Step 1: Start from My Dashboard

Look near the "Students & Classes" dashboard icon. Click "Set Up Classes and Invite Students".

**Step 2:** Click Import Your Classes under the Google Classroom icon.

**Step 3:** Sign Into Your Google Classroom

Click "Allow".

Step 4: Roster Classes and Students

Select your classes to roster from Google Classroom into Storyboard That. Click "Roster Class(es)".

Success! Students will be in the correct classes & can log in with Google!